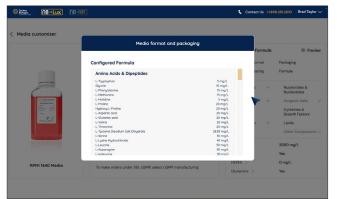

### Simplify Media Customization with NB-Lux™

The composition of your media, buffer, and balanced salt solution can have a profound effect on cell function and efficacy. By changing just one component in your solution, you can significantly enhance cell function. NB-Lux makes the customization of media products easy.

#### **Customize Any Aspect of Your Solution**

- Components and concentrations
- Format liquid or powder media in Krakatoa™ pod
- Packaging bags, bottles, drums
- Fill volume
- Lot size 2L to 2,000L
- Manufacturing GMP or research grade
- Testing
- Grade selection

NB-Lux simplifies the customization process of media, buffers, and balanced salt solution and facilitates the rapid creation of complete, ready-to-pipette media solutions. View estimated pricing and lead times and expedite the development of your program.