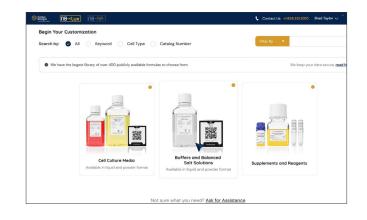

## Streamline and Manage All Your Cell Culture Media Needs

NB-Lux is a free online portal that facilitates customization, quoting, ordering, and tracking of cell culture media and other critical biological solutions. Simplify the configuration and ordering of cell culture media, buffers, balanced salt solutions, and our pre-optimized off-the-shelf media and reagents. Configuration options include components, concentrations, and packaging. Save and order your custom formulations, or purchase and modify basal media formulations from popular suppliers. NB-Lux is a one-stop-shop solution to support your cell culture needs.

#### **Begin With Any Solution**

- Start from one of our available bases
- Select from a library of over400 publicly available formulas
- Input your own custom media
- Build your media from the ground up