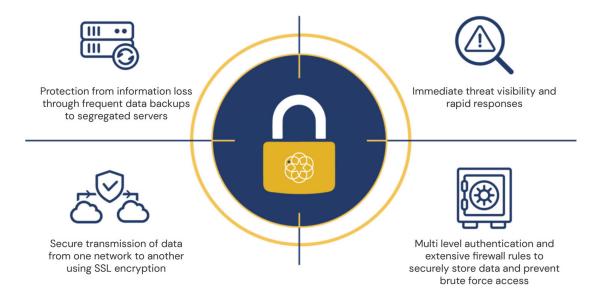

## **Robust Security Infrastructure**

The safety of your data and formulations is our top priority. NB-Lux is built with a robust infrastructure to protect your proprietary information.

PN-NBL-3-070823